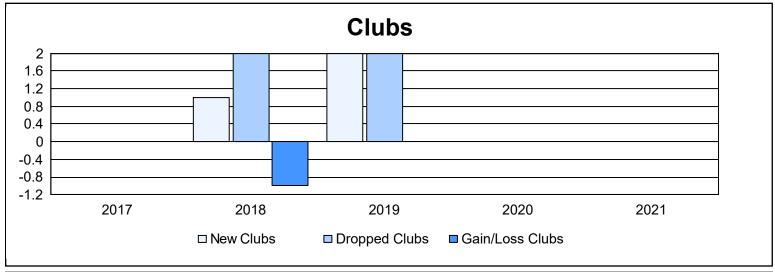

District 111BS As of June 2021 Cumulative

| Year      | New<br>Clubs | Dropped<br>Clubs | Gain/<br>Loss<br>Clubs | New<br>Members | Charter<br>Members | Reinstate<br>Members | Transfer<br>Members | Total<br>Member<br>Added | Total<br>Members<br>Dropped | Gain/<br>Loss<br>Members |
|-----------|--------------|------------------|------------------------|----------------|--------------------|----------------------|---------------------|--------------------------|-----------------------------|--------------------------|
| 2016-2017 | 0            | 0                | 0                      | 164            | 0                  | 3                    | 16                  | 183                      | 198                         | -15                      |
| 2017-2018 | 1            | 2                | -1                     | 118            | 21                 | 1                    | 22                  | 162                      | 227                         | -65                      |
| 2018-2019 | 2            | 2                | 0                      | 144            | 102                | 3                    | 58                  | 307                      | 210                         | 97                       |
| 2019-2020 | 0            | 0                | 0                      | 162            | 5                  | 2                    | 9                   | 178                      | 195                         | -17                      |
| 2020-2021 | 0            | 0                | 0                      | 64             | 0                  | 3                    | 12                  | 79                       | 163                         | -84                      |
| Average   | 1            | 1                | 0                      | 130            | 26                 | 2                    | 23                  | 182                      | 199                         | -17                      |