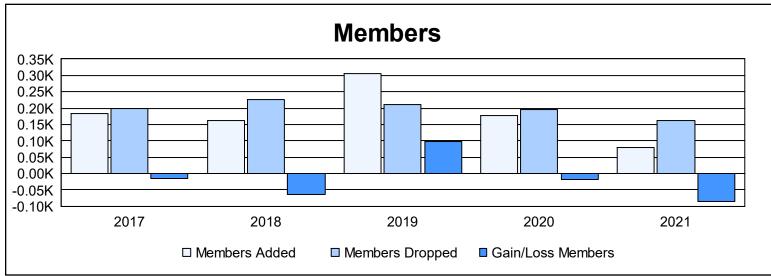

District 111BS As of June 2021 Cumulative

| Year      | New<br>Clubs | Dropped<br>Clubs | Gain/<br>Loss<br>Clubs | New<br>Members | Charter<br>Members | Reinstate<br>Members | Transfer<br>Members | Total<br>Member<br>Added | Total<br>Members<br>Dropped | Gain/<br>Loss<br>Members |
|-----------|--------------|------------------|------------------------|----------------|--------------------|----------------------|---------------------|--------------------------|-----------------------------|--------------------------|
| 2016-2017 | 0            | 0                | 0                      | 164            | 0                  | 3                    | 16                  | 183                      | 198                         | -15                      |
| 2017-2018 | 1            | 2                | -1                     | 118            | 21                 | 1                    | 22                  | 162                      | 227                         | -65                      |
| 2018-2019 | 2            | 2                | 0                      | 144            | 102                | 3                    | 58                  | 307                      | 210                         | 97                       |
| 2019-2020 | 0            | 0                | 0                      | 162            | 5                  | 2                    | 9                   | 178                      | 195                         | -17                      |
| 2020-2021 | 0            | 0                | 0                      | 64             | 0                  | 3                    | 12                  | 79                       | 163                         | -84                      |
| Average   | 1            | 1                | 0                      | 130            | 26                 | 2                    | 23                  | 182                      | 199                         | -17                      |